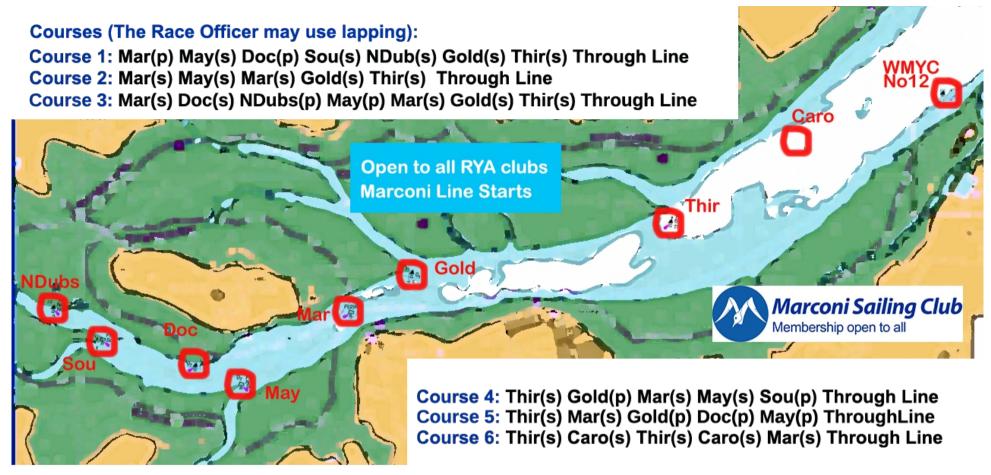

Key: Mar (Marconi) May (Mayland Spit No2) Doc (Doctor No3) Sou (Southey No4) NDub (N. Doubles N07) Gold (Goldhanger No1) Thir (Thirslet) WMYC12 (Can Yel Flag Blk Pewit Island) Caro (Radio Caroline)

Exclusion Zones: Yachts must not enter the Marconi or Stone moorings during racing